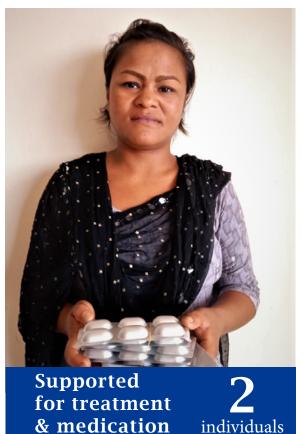

## Oral Health and Dental Care Services

The concept of Dental Mobile Clinic is effective in Nepal as major health services are centralized in urban areas which limits the accessibility of the oral health service among the rural population which out numbers the urban population. Full treatment is provided to all the patient through fully equipped *Dental Mobile Clinic* by qualified Dental Surgeon, Dental Hygienist and the team. It includes services like disease screening, rct, cleaning, dental x-rays, fillings, etc.

December 2021, a total of 11 dental camps with 6 follow up camps has been done in various municipalities of Kaski and Parbat District. Along with medication. treatment and awareness program to promote oral health and hygiene is also organized targeting the local community people, students. teachers, etc. to focus preventive aspect of oral health and hygiene as well.