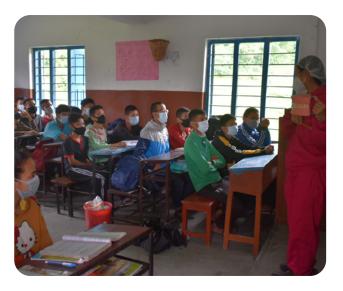

December 2021, a total of 11 dental camps with 6 follow up camps has been done in various municipalities of Kaski and Parbat District. Along with medication. treatment and awareness program to promote oral health and hygiene is also organized targeting the local community people, students. teachers, etc. to focus preventive aspect of oral health and hygiene as well.