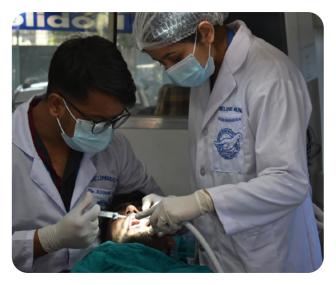

## Oral Health and Dental Care Services

The concept of Dental Mobile Clinic is effective in Nepal as major health services are centralized in urban areas which limits the accessibility of the oral health service among the rural population which out numbers the urban population. Full treatment is provided to all the patient through fully equipped *Dental Mobile Clinic* by qualified Dental Surgeon, Dental Hygienist and the team. It includes services like disease screening, rct, cleaning, dental x-rays, fillings, etc.

December 2021, a total of 11 dental camps with 6 follow up camps has been done in various municipalities of Kaski and Parbat District. Along with medication. treatment and awareness program to promote oral health and hygiene is also organized targeting the local community people, students. teachers, etc. to focus preventive aspect of oral health and hygiene as well.