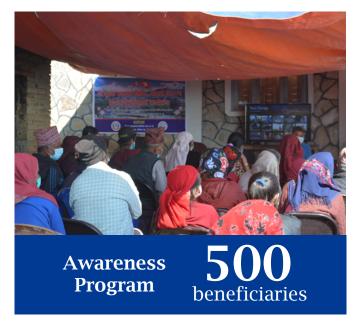

### **Our Objectives**

- · To deliver quality health services in remote parts of Nepal.
- To provide general health camps with free treatment (from specialist) and free medicine as per doctor's prescription.
- To run awareness programs related to health, education, environment conservation and gender equality.
- To promote and support the quality education in local community schools (through trainings and distribution of educational materials).
- To work in co-ordination with the local government bodies,
   institutions and community for the effectiveness of the program.

#### **Project Description**

From the beginning NELUMBO, NEPAL is solely focusing on the preventive and curative aspect of the disease for which it has been working in coordination with various organizations and local government to support the country's preparedness and response activities to address the direct and indirect effects of pandemic on most vulnerable population. especially focused on program response four safety i.e., awareness, medical materials distribution, medical equipment distribution and relief distribution.

### **IEC Materials Distribution for Awareness**