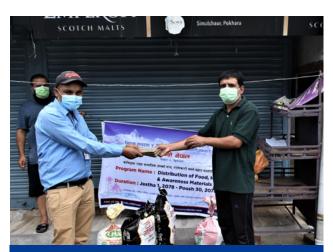

#### **Project Description**

From the beginning NELUMBO, NEPAL is solely focusing on the preventive and curative aspect of the disease for which it has been working in coordination with various organizations and local government to support the country's preparedness and response activities to address the direct and indirect effects of pandemic on most vulnerable population. especially focused on program response four safety i.e., awareness, medical materials distribution, medical equipment distribution and relief distribution.

Medical Safety
Materials

Distribution

Medical Safety
135,450

individuals

Food Relief Packages 525 individuals

Supported Medical Equipment to Government Hospitals & Community Health Unit

5500 individuals

Distribution of Oxygen Concerntrator