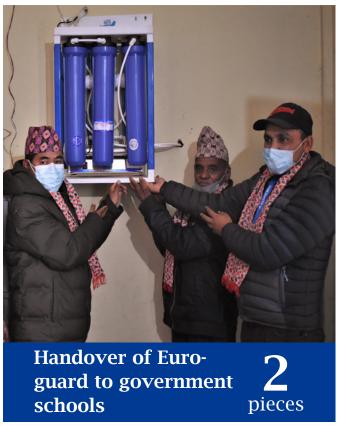

#### **Project Description**

From the beginning NELUMBO, NEPAL is solely focusing on the preventive and curative aspect of the disease for which it has been working in coordination with various organizations and local government to support the country's preparedness and response activities to address the direct and indirect effects of pandemic on most vulnerable population. especially focused on program response four safety i.e., awareness, medical materials distribution, medical equipment distribution and relief distribution.

Medical Safety
Materials

Distribution

Medical Safety
135,450

individuals

Food Relief Packages 525 individuals

Supported Medical Equipment to Government Hospitals & Community Health Unit

5500 individuals

Distribution of Oxygen Concerntrator