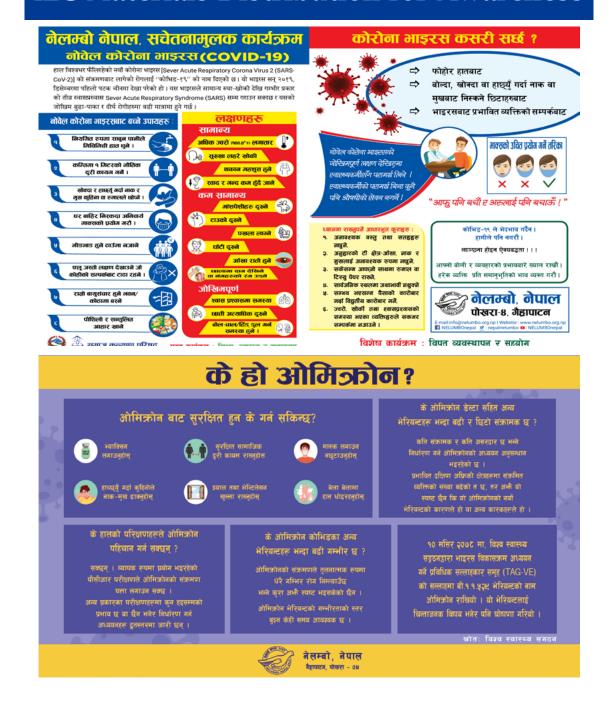

#### **Project Description**

From the beginning NELUMBO, NEPAL is solely focusing on the preventive and curative aspect of the disease for which it has been working in coordination with various organizations and local government to support the country's preparedness and response activities to address the direct and indirect effects of pandemic on most vulnerable population. especially focused on program response four safety i.e., awareness, medical materials distribution, medical equipment distribution and relief distribution.

### **IEC Materials Distribution for Awareness**