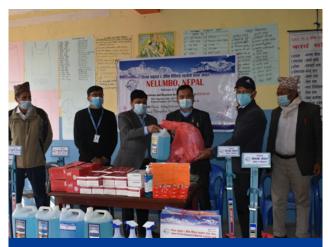

#### **Project Description**

From the beginning NELUMBO, NEPAL is solely focusing on the preventive and curative aspect of the disease for which it has been working in coordination with various organizations and local government to support the country's preparedness and response activities to address the direct and indirect effects of pandemic on most vulnerable population. especially focused on program response four safety i.e., awareness, medical materials distribution, medical equipment distribution and relief distribution.

Medical Safety
Materials

Distribution

Medical Safety
135,450

individuals

Food Relief Packages 525 individuals

Supported Medical Equipment to Government Hospitals & Community Health Unit

5500 individuals

Distribution of Oxygen Concerntrator