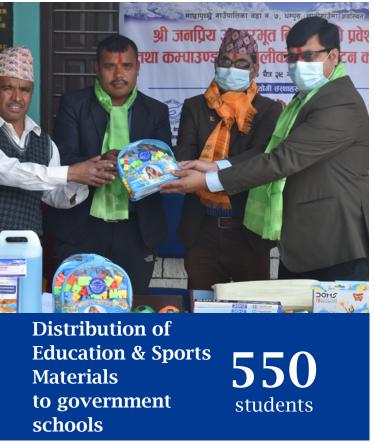

### **Our Objectives**

- · To deliver quality health services in remote parts of Nepal.
- To provide general health camps with free treatment (from specialist) and free medicine as per doctor's prescription.
- To run awareness programs related to health, education, environment conservation and gender equality.
- To promote and support the quality education in local community schools (through trainings and distribution of educational materials).
- To work in co-ordination with the local government bodies,
   institutions and community for the effectiveness of the program.

#### **About the Project**

The main theme of this project is to provide quality health, education, environment and awareness related services to the vulnerable and marginalized community people in its working area. The pandemic of COVID-19 had greatly impacted the programs under this project but as the situation was easing up, the programs are starting to gain its pace like before.