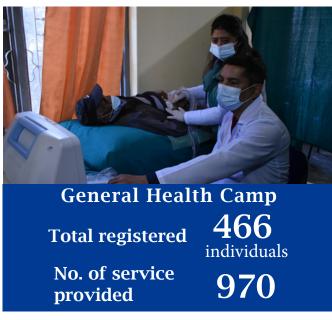

### **Our Objectives**

- · To deliver quality health services in remote parts of Nepal.
- To provide general health camps with free treatment (from specialist) and free medicine as per doctor's prescription.
- To run awareness programs related to health, education, environment conservation and gender equality.
- To promote and support the quality education in local community schools (through trainings and distribution of educational materials).
- To work in co-ordination with the local government bodies,
   institutions and community for the effectiveness of the program.

#### **About the Project**

The main theme of this project is to provide quality health, education, environment and awareness related services to the vulnerable and marginalized community people in its working area. The pandemic of COVID-19 had greatly impacted the programs under this project but as the situation was easing up, the programs are starting to gain its pace like before.