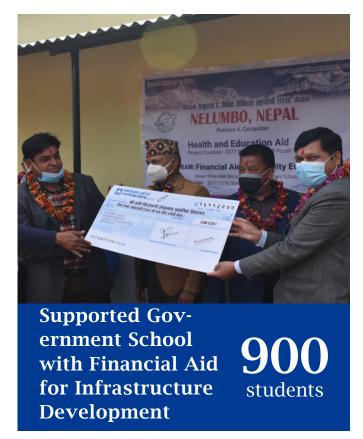

#### **About the Project**

The main theme of this project is to provide quality health, education, environment and awareness related services to the vulnerable and marginalized community people in its working area. The pandemic of COVID-19 had greatly impacted the programs under this project but as the situation was easing up, the programs are starting to gain its pace like before.