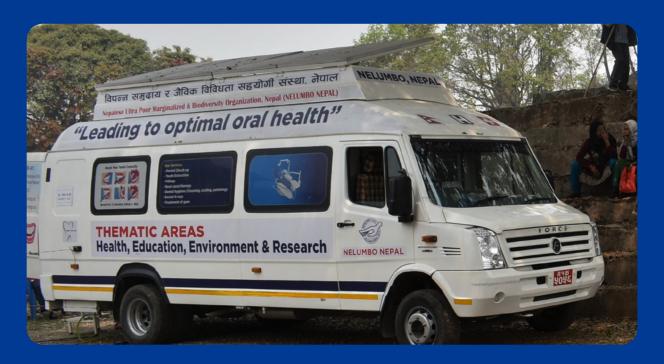

## Oral Health and Dental Care Services

The concept of Dental Mobile Clinic is effective in Nepal as major health services are centralized in urban areas which limits the accessibility of the oral health service among the rural population which out numbers the urban population. Full treatment is provided to all the patient through fully equipped *Dental Mobile Clinic* by qualified Dental Surgeon, Dental Hygienist and the team. It includes services like disease screening, rct, cleaning, dental x-rays, fillings, etc.

December 2021, a total of 11 dental camps with 6 follow up camps has been done in various municipalities of Kaski and Parbat District. Along with medication. treatment and awareness program to promote oral health and hygiene is also organized targeting the local community people, students. teachers, etc. to focus preventive aspect of oral health and hygiene as well.